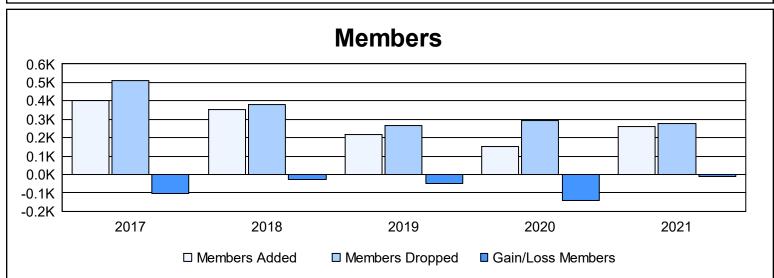

District G 2

As of June 2021 Cumulative

| Year      | New<br>Clubs | Dropped<br>Clubs | Gain/<br>Loss<br>Clubs | New<br>Members | Charter<br>Members | Reinstate<br>Members | Transfer<br>Members | Total<br>Member<br>Added | Total<br>Members<br>Dropped | Gain/<br>Loss<br>Members |
|-----------|--------------|------------------|------------------------|----------------|--------------------|----------------------|---------------------|--------------------------|-----------------------------|--------------------------|
| 2016-2017 | 2            | 5                | -3                     | 259            | 63                 | 36                   | 45                  | 403                      | 508                         | -105                     |
| 2017-2018 | 3            | 4                | -1                     | 175            | 122                | 54                   | 2                   | 353                      | 378                         | -25                      |
| 2018-2019 | 3            | 1                | 2                      | 105            | 101                | 11                   | 1                   | 218                      | 265                         | -47                      |
| 2019-2020 | 0            | 0                | 0                      | 110            | 3                  | 37                   | 1                   | 151                      | 293                         | -142                     |
| 2020-2021 | 4            | 5                | -1                     | 108            | 106                | 46                   | 3                   | 263                      | 275                         | -12                      |
| Average   | 2            | 3                | -1                     | 151            | 79                 | 37                   | 10                  | 278                      | 344                         | -66                      |